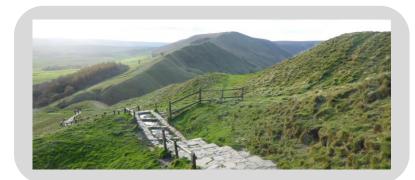

## Bakewell Methodist junior School Knowledge Bank

Photo: Mam Tor,

and Bleaklow

| Sticky Knowledge                                                                               |  |  |  |
|------------------------------------------------------------------------------------------------|--|--|--|
| Mountains make up one fifth of the world's landscapes.                                         |  |  |  |
| Mount Everest is the highest mountain in the world at 8850m high. That's over 8kms or 5 miles! |  |  |  |
| There are mountains under the surface of the sea.                                              |  |  |  |
| Mountains are hills that are over 600m.                                                        |  |  |  |

There are two mountains in Derbyshire- Kinder Scout